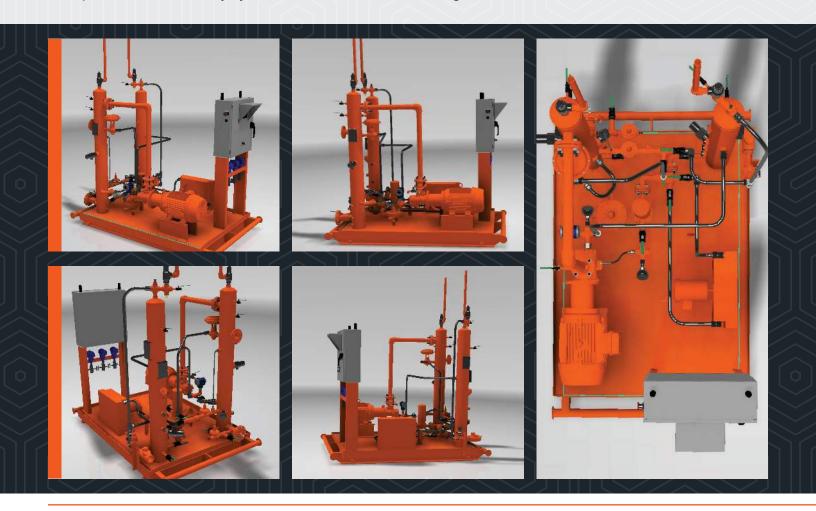

## **VAPOR RECOVERY UNIT - VRX15**

## **VRX15 INFORMATION:**

- 15 HP Electric
- Designed for exceptional performance in dedicated Vapor Recovery applications
- Sized for maximum revenue impact in low gas volume applications of 45 mcfd or less
- Class I Division 2 Logix PLC with Variable Frequency Drive for precision tank pressure regulation
- ASME Sec VIII code pressure vessels
- Highly flexible rotary screw compressor with 100% turndown by speed control and recycle
- Automated start / stop functionality
- Suction Scrubber with integral blowcase to automatically eject separated liquids
- Optional Flux Telemetry system for detailed SCADA oversight and notifications