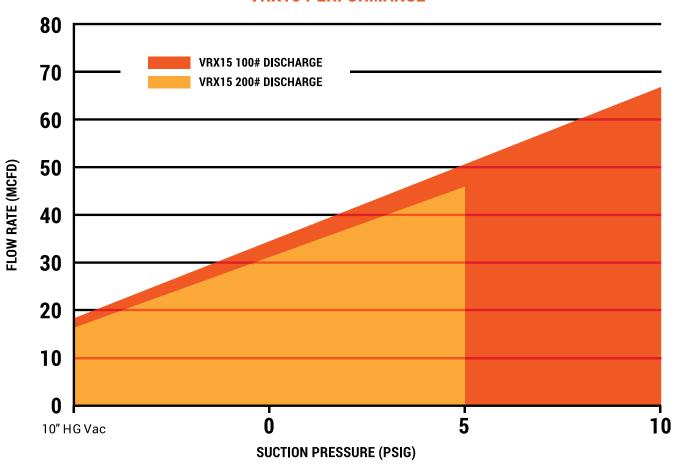

## **VAPOR RECOVERY UNIT - VRX15**

## **VRX15 INFORMATION:**

- 15 HP Electric
- Designed for exceptional performance in dedicated Vapor Recovery applications
- Sized for maximum revenue impact in low gas volume applications of 45 mcfd or less
- Class I Division 2 Logix PLC with Variable Frequency Drive for precision tank pressure regulation
- ASME Sec VIII code pressure vessels
- Highly flexible rotary screw compressor with 100% turndown by speed control and recycle
- Automated start / stop functionality
- Suction Scrubber with integral blowcase to automatically eject separated liquids
- Optional Flux Telemetry system for detailed SCADA oversight and notifications



Phone: 405.536.0000 | FLOGISTIX.COM



## **VRX15 PERFORMANCE**