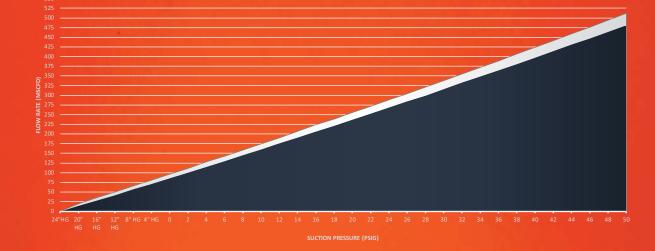

**OPTIMIZED FOR**

- Wellhead Production
- Intermediate Booster
- Tank Vapor Recovery
- Flash Gas
- Plunger Lift Systems
- System Pressure Control
- Gas Well Liquid Unloading
- Casing Drawdown



## **FX SERIES FEATURES**

- 100% turndown via engine speed, loading valves, and recycle sytem
- Emission to meet the most stringent regulations
- LOGIX PLC driven Air Fuel Ratio Control algorithm
- Solar charging system for optimal starting capability
- Integral backpressure regulator for consistent and reliable operation
- PLC controlled automatic recirculation system
- ASME Sec. VIII pressure vessels
- Environmentally friendly skid includes oil containment rails
- Oversized 24" scrubber with internal blowcase and inlet filter for maximum liquid handling capacity
- ASME Code cooling system







## FX12 PERFORMANCE



## **FX17 PERFORMANCE**



All FX series units are available with either gas engine or electric motor drives.