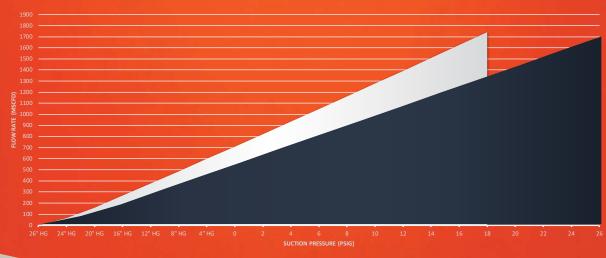

## **FX17 PERFORMANCE**

All FX series units are available with either gas engine or electric motor drives.