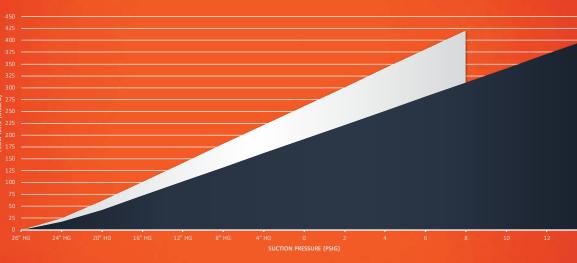

llhead Production
- Intermediate Booster
- Tank Vapor Recovery
- Flash Gas
- Plunger Lift Systems
- System Pressure Control
- Gas Well Liquid Unloading
- Casing Drawdown



## **FX SERIES FEATURES**

- 100% turndown via engine speed, loading valves, and recycle sytem
- Emission to meet the most stringent regulations
- LOGIX PLC driven Air Fuel Ratio Control algorithm
- Solar charging system for optimal starting capability
- Integral backpressure regulator for consistent and reliable operation
- PLC controlled automatic recirculation system
- ASME Sec. VIII pressure vessels
- Environmentally friendly skid includes oil containment rails
- Oversized 24" scrubber with internal blowcase and inlet filter for maximum liquid handling capacity
- ASME Code cooling system







## FX12 PERFORMANCE



## **FX17 PERFORMANCE**



All FX series units are available with either gas engine or electric motor drives.