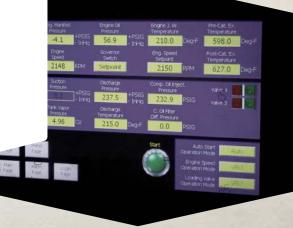

**MAXIMIZE YOUR RESOURCES** 

**FLO**GISTIX ........

MAXIMIZE YOUR RESOURCES.

FLOGISTIX

FLOGISTIX

LOGIX PLC

Flogistix's LOGIX PLC panel provides a level of control and precision unparalleled in the compression industry. It offers perfect simplicity with a touch screen interface, yet performs complex control sequences for automatic starting, precise pressure control, remote monitoring, high-tolerance speed ramping, and compressor loading under a variety of diverse and difficult conditions. With its multi-stream function, operators no longer need two or three compressors on location to manage different pressure regimes. The panel simultaneously controls flow from the wellhead, flash separator, and storage tanks with ease.