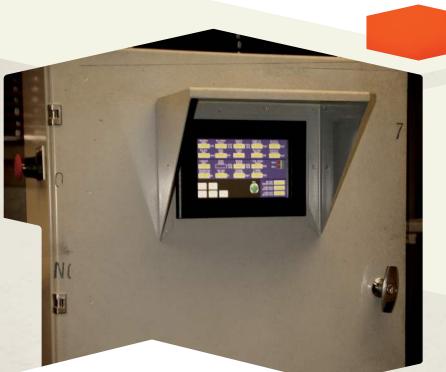

**MAXIMIZE YOUR RESOURCES** 

**FLO**GISTIX ........

MAXIMIZE YOUR RESOURCES.

FLOGISTIX

FLOGISTIX

LOGIX PLC

Flogistix's LOGIX PLC panel provides a level of control and precision unparalleled in the compression industry. It offers perfect simplicity with a touch screen interface, yet performs complex control sequences for automatic starting, precise pressure control, remote monitoring, high-tolerance speed ramping, and compressor loading under a variety of diverse and difficult conditions. With its multi-stream function, operators no longer need two or three compressors on location to manage different pressure regimes. The panel simultaneously controls flow from the wellhead, flash separator, and storage tanks with ease.